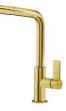

|
| Perimetral overflow             | The overflow is always a security on the Foster sinks that prevents the overflow of water in case of oversights. The perimeter drain solution improves aesthetics thanks to its square and essential shape.                                                                                                                                  |

#### **TECHNICAL DATA**







### DETTAGLIO PER TROPPO PIENO / OVERFLOW DETAILS

#### GALLERY









**OPTIONAL ACCESSORIES** 



Black grid 8100 653



**Cestello inox** 8612 000



HDPE Chopping board 8657 001



Stainless steel plate rack 8100 201



**White bowl** 8153 100

Foster S.p.A. Via M.S. Ottone, 18-20 42041 Brescello (Reggio Emilia) - Italy

#### **RECOMMENDED PAIRINGS**







**Mixer Tap Omega Plus Gold** 8498 859

#### **OPTIONAL AUTOMATIC WASTE FITTINGS**





Space Push Gold automatic waste fitting 8407 121

Space Light automatic waste fitting - PL 8407 117

Space Push automatic waste fitting - PP 8407 116



Space automatic waste fitting - PA 8407 108



Automatic waste fitting 8407 100



Automatic waste fitting 8407 000