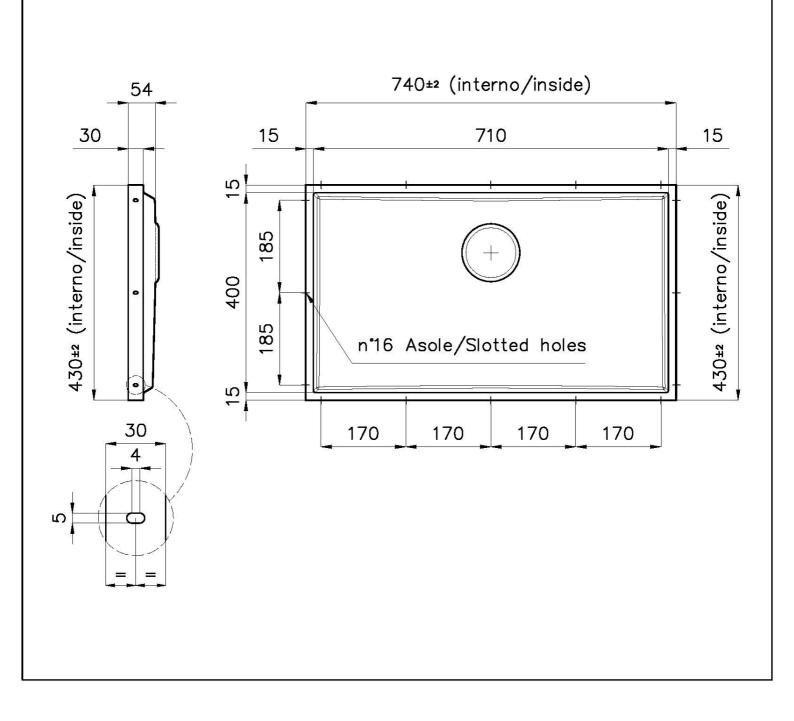

#### DETAILS

| Material          | AISI 304 stainless steel                                                                                 |
|-------------------|----------------------------------------------------------------------------------------------------------|
| Texture           | Foster brushed                                                                                           |
| Finish            | PVD                                                                                                      |
| Coloring          | Gold                                                                                                     |
| Dimensions        | 740 x 430 mm                                                                                             |
| Number of bowls   | 1 bowl                                                                                                   |
| Bowl dimension    | 710 x 400 mm                                                                                             |
| Built-in hole     | View technical data sheet                                                                                |
| Standard fittings | Drain, Foster overflow and universal corrugated pipe (for installing different overflows), Boxed packing |

#### **TECHNICAL DATA**