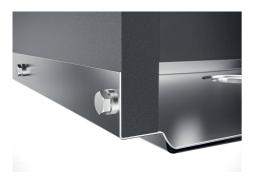

#### FEATURES

| Gold                            | The Gold finish is obtained by treating the steel with a physical process called PVD (Physical Vacuum Deposition) which deposits particles of noble metals on the surface. The result is a unique and refined aesthetic effect, and an improvement in the mechanical properties of the steel that is more resistant to shocks and scratches. |
|---------------------------------|----------------------------------------------------------------------------------------------------------------------------------------------------------------------------------------------------------------------------------------------------------------------------------------------------------------------------------------------|
| PHANTOM BASE - 12 mm            | The Phantom BASE sink's bottoms are specifically engineered to be coupled with sinks made<br>out of slabs. The perimetric trough makes for a simple and perfect installation. This version of<br>Phantom BASE is meant for slabs of 12mm thickness.                                                                                          |
| PHANTOM BASE WITHOUT<br>WELDING | The steel bottom Phantom BASE solves the problem of water draining of slab sinks, because<br>the slope built into the moulded bottom ensures perfect draining. The radius and sloped profile<br>of Phantom BASE guarantee great practicality and hygiene in everyday cleaning.                                                               |
| High thickness                  | 1mm thick steel. A significant thickness, which guarantees the maximum sturdiness and durability.                                                                                                                                                                                                                                            |
| Perimetral overflow             | The overflow is always a security on the Foster sinks that prevents the overflow of water in case of oversights. The perimeter drain solution improves aesthetics thanks to its square and essential shape.                                                                                                                                  |