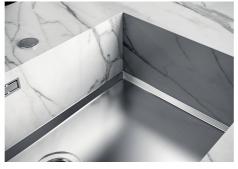

#### FEATURES

| Gold                            | The Gold finish is obtained by treating the steel with a physical process called PVD (Physical Vacuum Deposition) which deposits particles of noble metals on the surface. The result is a unique and refined aesthetic effect, and an improvement in the mechanical properties of the steel that is more resistant to shocks and scratches. |
|---------------------------------|----------------------------------------------------------------------------------------------------------------------------------------------------------------------------------------------------------------------------------------------------------------------------------------------------------------------------------------------|
| PHANTOM BASE - 12 mm            | The Phantom BASE sink's bottoms are specifically engineered to be coupled with sinks made<br>out of slabs. The perimetric trough makes for a simple and perfect installation. This version of<br>Phantom BASE is meant for slabs of 12mm thickness.                                                                                          |
| PHANTOM BASE WITHOUT<br>WELDING | The steel bottom Phantom BASE solves the problem of water draining of slab sinks, because<br>the slope built into the moulded bottom ensures perfect draining. The radius and sloped profile<br>of Phantom BASE guarantee great practicality and hygiene in everyday cleaning.                                                               |
| High thickness                  | 1mm thick steel. A significant thickness, which guarantees the maximum sturdiness and durability.                                                                                                                                                                                                                                            |
| Perimetral overflow             | The overflow is always a security on the Foster sinks that prevents the overflow of water in case of oversights. The perimeter drain solution improves aesthetics thanks to its square and essential shape.                                                                                                                                  |