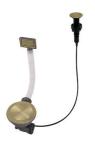

#### **OPTIONAL AUTOMATIC WASTE FITTINGS**

Space Push Gold automatic waste fitting 8407 121

Space Light automatic waste fitting - PL 8407 117

Space Push automatic waste fitting - PP 8407 116

Space automatic waste fitting - PA 8407 108

Automatic waste fitting 8407 100

Automatic waste fitting 8407 000