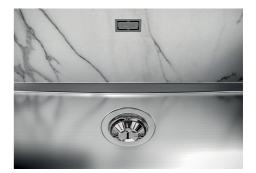

#### FEATURES

| Gold                            | The Gold finish is obtained by treating the steel with a physical process called PVD (Physical Vacuum Deposition) which deposits particles of noble metals on the surface. The result is a unique and refined aesthetic effect, and an improvement in the mechanical properties of the steel that is more resistant to shocks and scratches. |
|---------------------------------|----------------------------------------------------------------------------------------------------------------------------------------------------------------------------------------------------------------------------------------------------------------------------------------------------------------------------------------------|
| PHANTOM BASE - 12 mm            | The Phantom BASE sink's bottoms are specifically engineered to be coupled with sinks made<br>out of slabs. The perimetric trough makes for a simple and perfect installation. This version of<br>Phantom BASE is meant for slabs of 12mm thickness.                                                                                          |
| PHANTOM BASE WITHOUT<br>WELDING | The steel bottom Phantom BASE solves the problem of water draining of slab sinks, because<br>the slope built into the moulded bottom ensures perfect draining. The radius and sloped profile<br>of Phantom BASE guarantee great practicality and hygiene in everyday cleaning.                                                               |
| High thickness                  | 1mm thick steel. A significant thickness, which guarantees the maximum sturdiness and durability.                                                                                                                                                                                                                                            |
| Perimetral overflow             | The overflow is always a security on the Foster sinks that prevents the overflow of water in case of oversights. The perimeter drain solution improves aesthetics thanks to its square and essential shape.                                                                                                                                  |

### DETTAGLIO PER TROPPO PIENO / OVERFLOW DETAILS