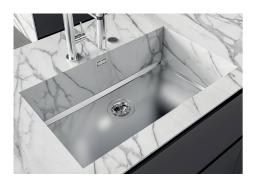

### Sink Phantom Base Gold

Recommended for 12 mm thickness

Kitchen Sinks Code: 5557 349

#### DETAILS

| Material          | AISI 304 stainless steel                                                                                 |
|-------------------|----------------------------------------------------------------------------------------------------------|
| Texture           | Foster brushed                                                                                           |
| Finish            | PVD                                                                                                      |
| Coloring          | Gold                                                                                                     |
| Dimensions        | 740 x 430 mm                                                                                             |
| Number of bowls   | 1 bowl                                                                                                   |
| Bowl dimension    | 710 x 400 mm                                                                                             |
| Built-in hole     | View technical data sheet                                                                                |
| Standard fittings | Drain, Foster overflow and universal corrugated pipe (for installing different overflows), Boxed packing |

#### FEATURES

| Gold                            | The Gold finish is obtained by treating the steel with a physical process called PVD (Physical Vacuum Deposition) which deposits particles of noble metals on the surface. The result is a unique and refined aesthetic effect, and an improvement in the mechanical properties of the steel that is more resistant to shocks and scratches. |
|---------------------------------|----------------------------------------------------------------------------------------------------------------------------------------------------------------------------------------------------------------------------------------------------------------------------------------------------------------------------------------------|
| PHANTOM BASE - 12 mm            | The Phantom BASE sink's bottoms are specifically engineered to be coupled with sinks made<br>out of slabs. The perimetric trough makes for a simple and perfect installation. This version of<br>Phantom BASE is meant for slabs of 12mm thickness.                                                                                          |
| PHANTOM BASE WITHOUT<br>WELDING | The steel bottom Phantom BASE solves the problem of water draining of slab sinks, because<br>the slope built into the moulded bottom ensures perfect draining. The radius and sloped profile<br>of Phantom BASE guarantee great practicality and hygiene in everyday cleaning.                                                               |
| High thickness                  | 1mm thick steel. A significant thickness, which guarantees the maximum sturdiness and durability.                                                                                                                                                                                                                                            |
| Perimetral overflow             | The overflow is always a security on the Foster sinks that prevents the overflow of water in case of oversights. The perimeter drain solution improves aesthetics thanks to its square and essential shape.                                                                                                                                  |