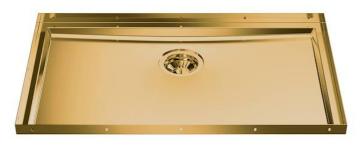

### Sink Phantom Base Gold

Recommended for 12 mm thickness

Kitchen Sinks Code: 5557 349

#### DETAILS

| Material          | AISI 304 stainless steel                                                                                 |
|-------------------|----------------------------------------------------------------------------------------------------------|
| Texture           | Foster brushed                                                                                           |
| Finish            | PVD                                                                                                      |
| Coloring          | Gold                                                                                                     |
| Dimensions        | 740 x 430 mm                                                                                             |
| Number of bowls   | 1 bowl                                                                                                   |
| Bowl dimension    | 710 x 400 mm                                                                                             |
| Built-in hole     | View technical data sheet                                                                                |
| Standard fittings | Drain, Foster overflow and universal corrugated pipe (for installing different overflows), Boxed packing |

#### FEATURES

| Gold                            | The Gold finish is obtained by treating the steel with a physical process called PVD (Physical Vacuum Deposition) which deposits particles of noble metals on the surface. The result is a unique and refined aesthetic effect, and an improvement in the mechanical properties of the steel that is more resistant to shocks and scratches. |
|---------------------------------|----------------------------------------------------------------------------------------------------------------------------------------------------------------------------------------------------------------------------------------------------------------------------------------------------------------------------------------------|
| PHANTOM BASE - 12 mm            | The Phantom BASE sink's bottoms are specifically engineered to be coupled with sinks made<br>out of slabs. The perimetric trough makes for a simple and perfect installation. This version of<br>Phantom BASE is meant for slabs of 12mm thickness.                                                                                          |
| PHANTOM BASE WITHOUT<br>WELDING | The steel bottom Phantom BASE solves the problem of water draining of slab sinks, because<br>the slope built into the moulded bottom ensures perfect draining. The radius and sloped profile<br>of Phantom BASE guarantee great practicality and hygiene in everyday cleaning.                                                               |
| High thickness                  | 1mm thick steel. A significant thickness, which guarantees the maximum sturdiness and durability.                                                                                                                                                                                                                                            |
| Perimetral overflow             | The overflow is always a security on the Foster sinks that prevents the overflow of water in case of oversights. The perimeter drain solution improves aesthetics thanks to its square and essential shape.                                                                                                                                  |