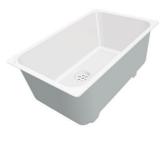

### Sink Phantom Base Gold

Recommended for 12 mm thickness

Kitchen Sinks Code: 5557 349

#### DETAILS

| Material          | AISI 304 stainless steel                                                                                 |
|-------------------|----------------------------------------------------------------------------------------------------------|
| Texture           | Foster brushed                                                                                           |
| Finish            | PVD                                                                                                      |
| Coloring          | Gold                                                                                                     |
| Dimensions        | 740 x 430 mm                                                                                             |
| Number of bowls   | 1 bowl                                                                                                   |
| Bowl dimension    | 710 x 400 mm                                                                                             |
| Built-in hole     | View technical data sheet                                                                                |
| Standard fittings | Drain, Foster overflow and universal corrugated pipe (for installing different overflows), Boxed packing |

#### FEATURES

| Gold                            | The Gold finish is obtained by treating the steel with a physical process called PVD (Physical Vacuum Deposition) which deposits particles of noble metals on the surface. The result is a unique and refined aesthetic effect, and an improvement in the mechanical properties of the steel that is more resistant to shocks and scratches. |
|---------------------------------|----------------------------------------------------------------------------------------------------------------------------------------------------------------------------------------------------------------------------------------------------------------------------------------------------------------------------------------------|
| PHANTOM BASE - 12 mm            | The Phantom BASE sink's bottoms are specifically engineered to be coupled with sinks made<br>out of slabs. The perimetric trough makes for a simple and perfect installation. This version of<br>Phantom BASE is meant for slabs of 12mm thickness.                                                                                          |
| PHANTOM BASE WITHOUT<br>WELDING | The steel bottom Phantom BASE solves the problem of water draining of slab sinks, because<br>the slope built into the moulded bottom ensures perfect draining. The radius and sloped profile<br>of Phantom BASE guarantee great practicality and hygiene in everyday cleaning.                                                               |
| High thickness                  | 1mm thick steel. A significant thickness, which guarantees the maximum sturdiness and durability.                                                                                                                                                                                                                                            |
| Perimetral overflow             | The overflow is always a security on the Foster sinks that prevents the overflow of water in case of oversights. The perimeter drain solution improves aesthetics thanks to its square and essential shape.                                                                                                                                  |