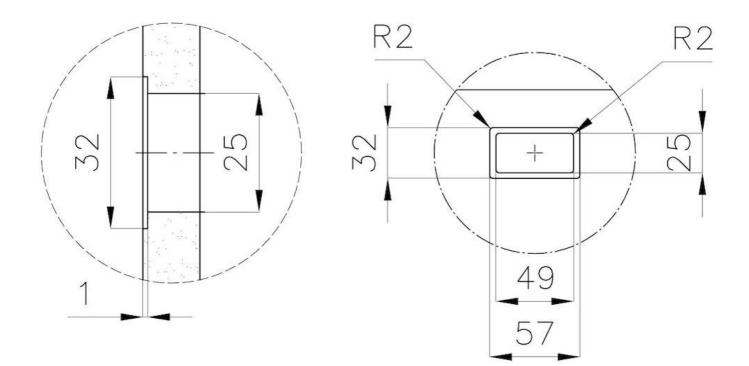

|
| High thickness                  | 1mm thick steel. A significant thickness, which guarantees the maximum sturdiness and durability.                                                                                                                                                                                                                                            |
| Perimetral overflow             | The overflow is always a security on the Foster sinks that prevents the overflow of water in case of oversights. The perimeter drain solution improves aesthetics thanks to its square and essential shape.                                                                                                                                  |

#### **TECHNICAL DATA**







### DETTAGLIO PER TROPPO PIENO / OVERFLOW DETAILS

#### GALLERY









**OPTIONAL ACCESSORIES** 



Black grid 8100 653



**Cestello inox** 8612 000



HDPE Chopping board 8657 001



Stainless steel plate rack 8100 201



**White bowl** 8153 100

Foster S.p.A. Via M.S. Ottone, 18-20 42041 Brescello (Reggio Emilia) - Italy

#### **RECOMMENDED PAIRINGS**







**Mixer Tap Omega Plus Gold** 8498 859

#### **OPTIONAL AUTOMATIC WASTE FITTINGS**





Space Push Gold automatic waste fitting 8407 121

Space Light automatic waste fitting - PL 8407 117

Space Push automatic waste fitting - PP 8407 116



Space automatic waste fitting - PA 8407 108



Automatic waste fitting 8407 100



Automatic waste fitting 8407 000