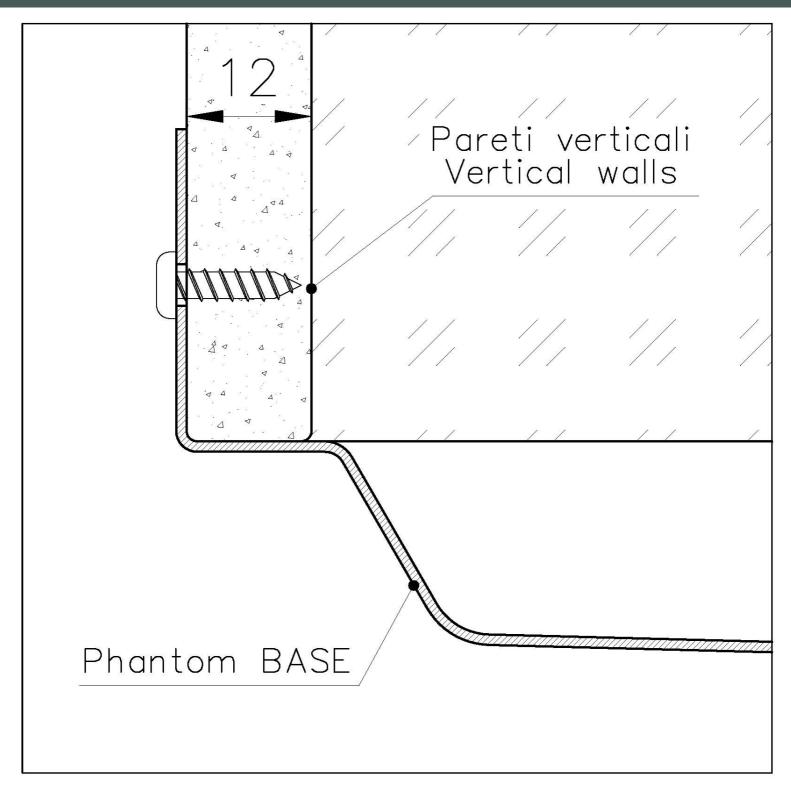

|
| High thickness                  | 1mm thick steel. A significant thickness, which guarantees the maximum sturdiness and durability.                                                                                                                                                                                                                                            |
| Perimetral overflow             | The overflow is always a security on the Foster sinks that prevents the overflow of water in case of oversights. The perimeter drain solution improves aesthetics thanks to its square and essential shape.                                                                                                                                  |

#### **TECHNICAL DATA**







### DETTAGLIO PER TROPPO PIENO / OVERFLOW DETAILS

#### GALLERY









**OPTIONAL ACCESSORIES** 



Black grid 8100 653



**Cestello inox** 8612 000



HDPE Chopping board 8657 001



Stainless steel plate rack 8100 201



**White bowl** 8153 100

Foster S.p.A. Via M.S. Ottone, 18-20 42041 Brescello (Reggio Emilia) - Italy

#### **RECOMMENDED PAIRINGS**







**Mixer Tap Omega Plus Gold** 8498 859

#### **OPTIONAL AUTOMATIC WASTE FITTINGS**





Space Push Gold automatic waste fitting 8407 121

Space Light automatic waste fitting - PL 8407 117

Space Push automatic waste fitting - PP 8407 116



Space automatic waste fitting - PA 8407 108



Automatic waste fitting 8407 100



Automatic waste fitting 8407 000